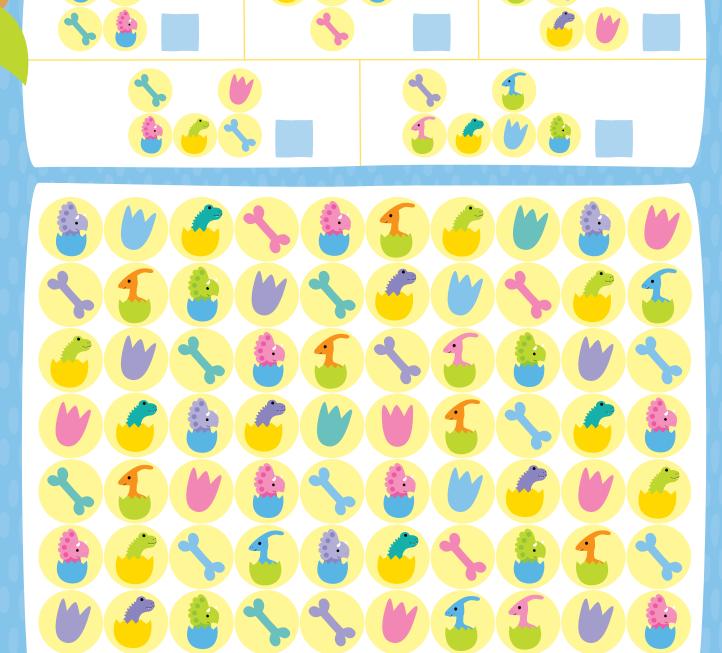

## EGG-CELLENT FINDS

Search the grid for the patterns below. Tick the boxes when you find them.