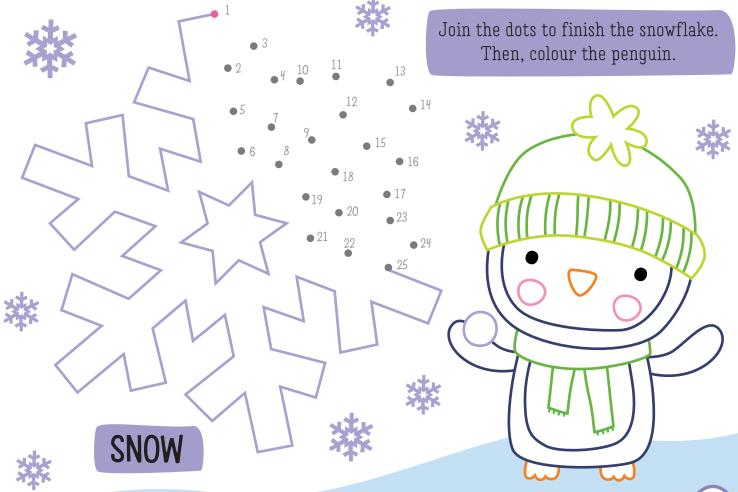

# WONDERFUL WEATHER

Finish the activities for each weather.

v • 0 ⊚ • 0

## POLAR PALS

Solve the riddle, and then circle where you think the penguin chick is hiding.