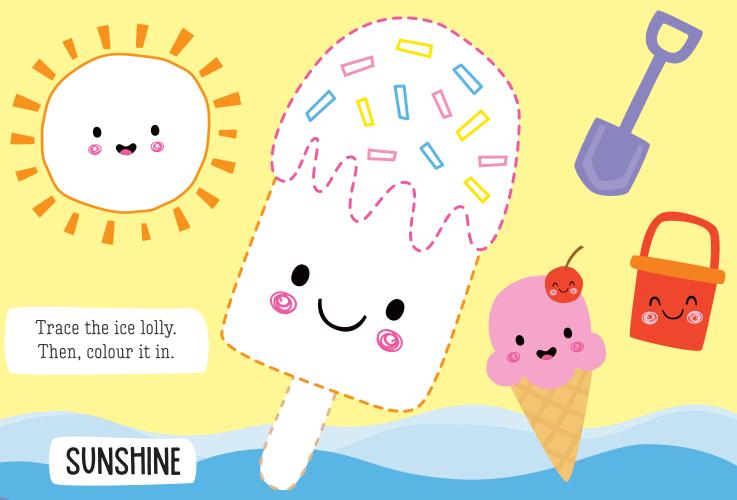

⊷ ∂ **₩ ^** ⊷ ∂ Finish •





## RAINBOW ROWS

Use colour to finish the patterns.







## MAGICAL MANE

Doodle swirls and patterns on the unicorn's mane.

## **CUTE CUPCAKES**

Who has the most cupcakes? Count the cupcakes in each column, and then write the totals in the circles.





## IN THE JUNGLE

Search the jungle for the animals below.

How many of each animal can you see? Write the answers in the circles.

0





lions





(•••)







## **BUSY BEE**

€.

Guide the bee through the maze to the beehive.

Start

Finish 🗲

Ni

## SQUIRRELLED AWAY

How many acorns can you find hiding in the squirrel's tree? Write the answer.

Answer: 8

O

# WONDERFUL WEATHER

Finish the activities for each weather.

v • 0 ⊚ • 0

#### How many lightning bolts can you count? Write the answer.

U O



• •

**STORM** 





## UNDER THE SEA

Each animal has an identical twin. Find the twin and then colour it to match.



G

A

6 🗡 6

V

E

Ρ





## FLUTTER FRIENDS

Colour the butterfly. Use the dots to guide you.

...

Trace the bumblebee trails.

## MOUNTAIN ADVENTURE

Search the mountains for the things below.

43

0

JJ

Tick the boxes when you find them.







•









## POLAR PALS

Solve the riddle, and then circle where you think the penguin chick is hiding.





## PET PORTRAITS

Finish the pet portraits. Use the grids to guide you.



•••







 $(\mathcal{R})$ 



### WHERE IS BEAR?



|               | Fin         | d all       | TA<br>the              | food        | l wor       | rds ir      | n the       | e gria      |             |                |            |  |
|