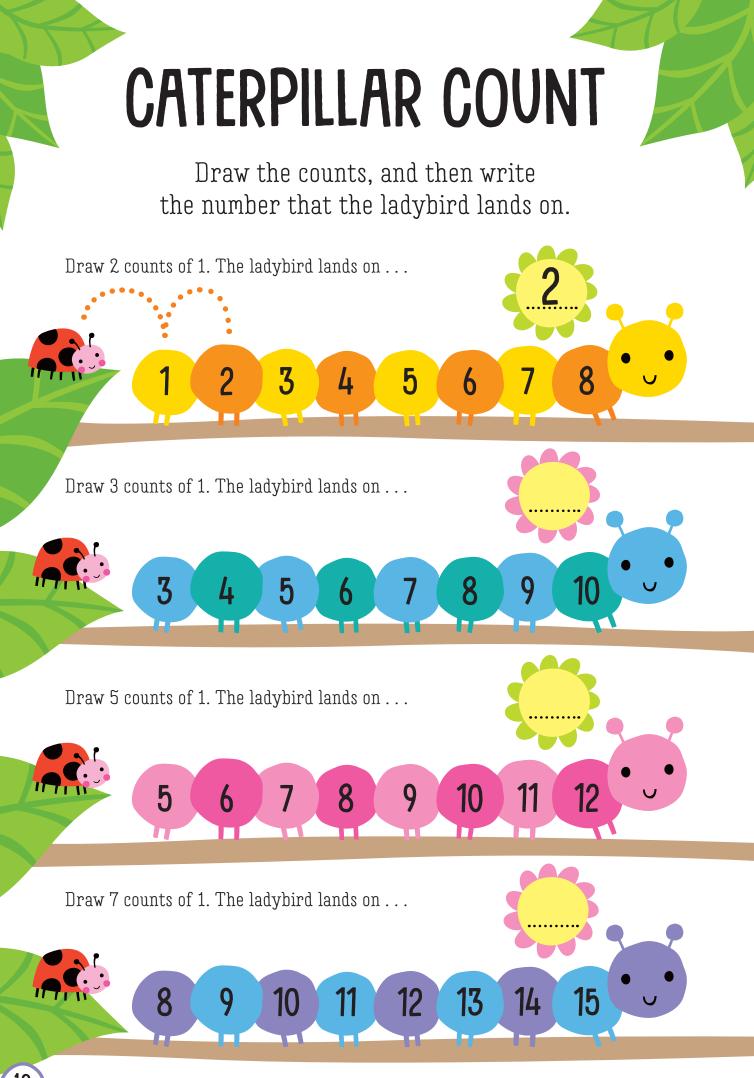

## SQUIRRELLED AWAY

How many acorns can you find hiding in the squirrel's tree? Write the answer.

Answer: 8

O