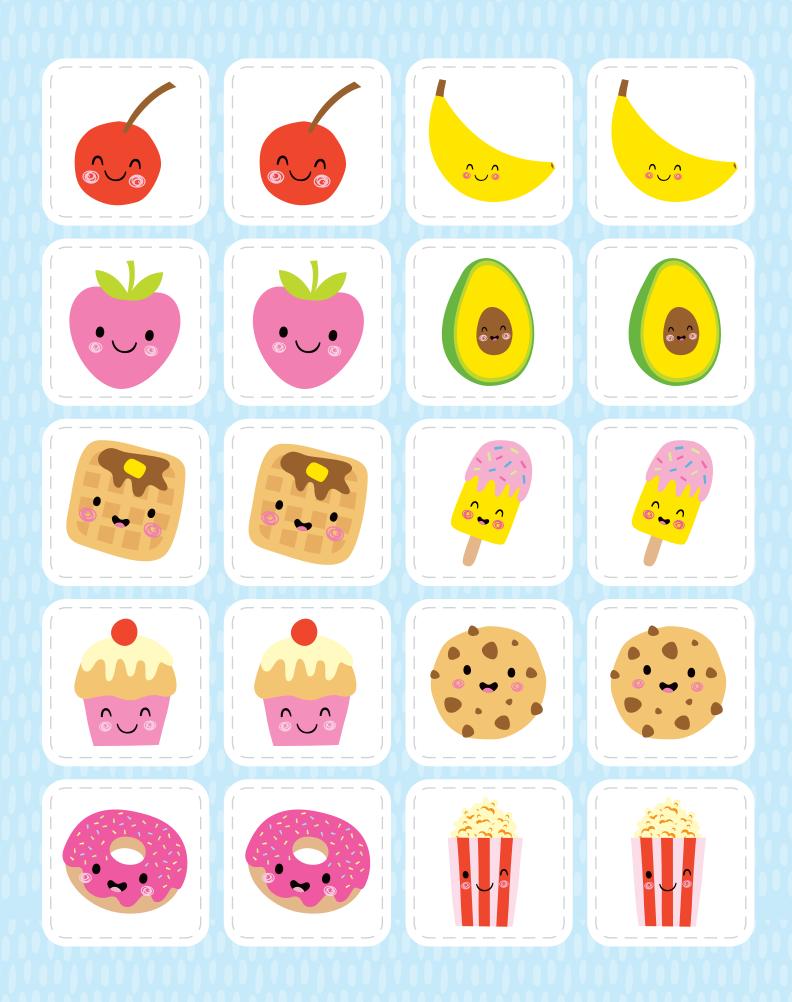

### FOOD FINDS

#### How to play:

This is a game for 2 to 4 players.

- 1. Cut out the cards and arrange them picture-side down.
- 2. Take turns turning over two cards. If the cards match, put them aside. If they do not match, return them picture-side down.
- 3. Keep going until you have found all the pairs. The winner is the player with the most pairs at the end.