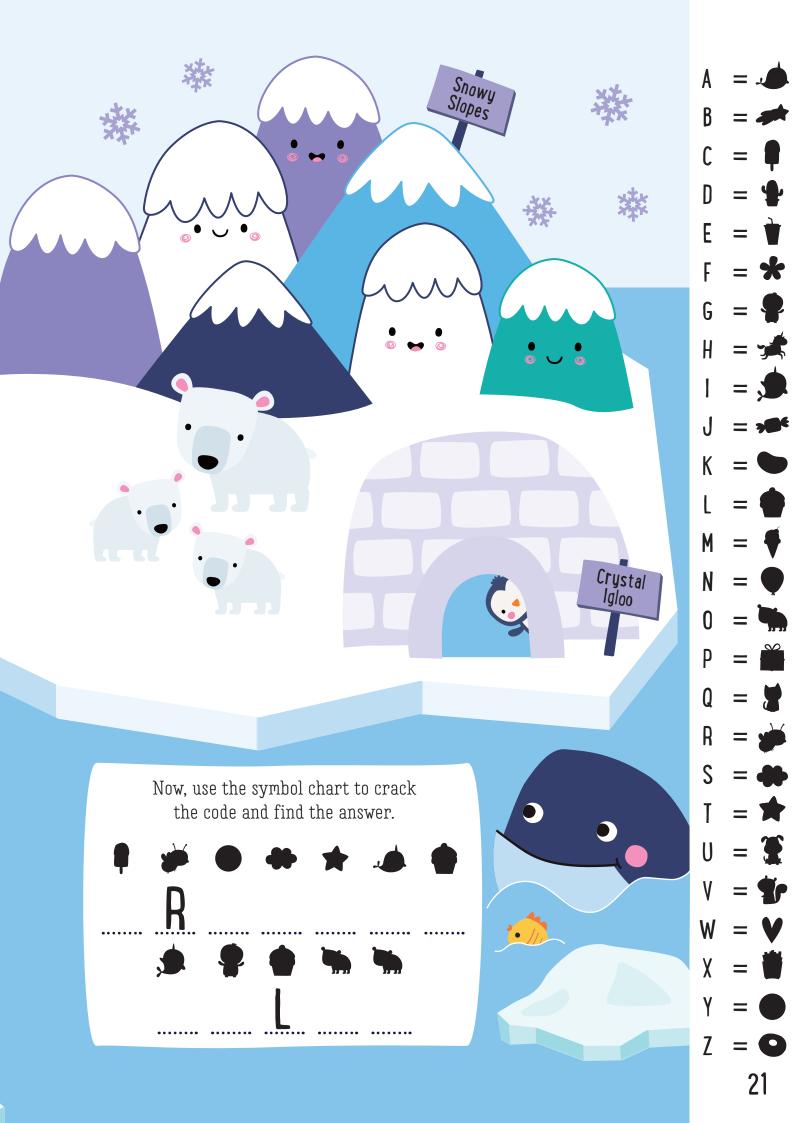

## POLAR PALS

Solve the riddle, and then circle where you think the penguin chick is hiding.