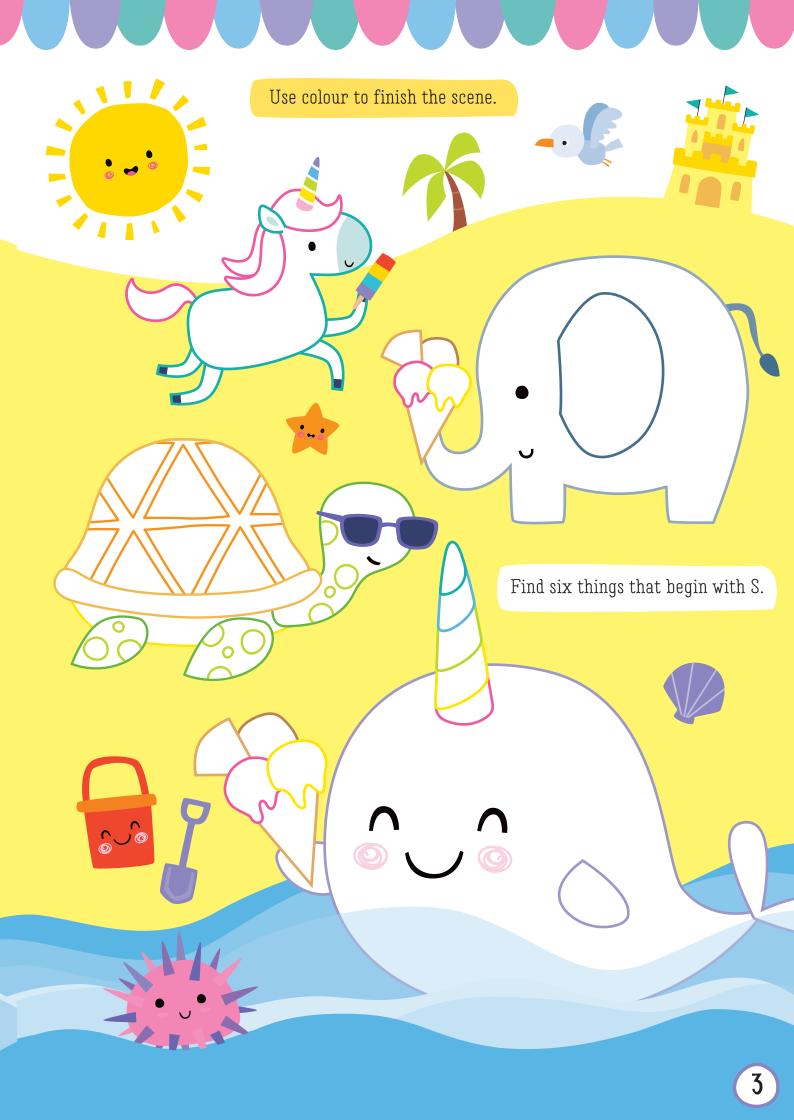

#### **BEACH BUDDIES** Guide the starfish to the ocean. Use the key to guide you. KEY: Start **^** ⊷ 0 **^** ⊷ ∂ **₩ ^** ⊷ ∂ Finish •