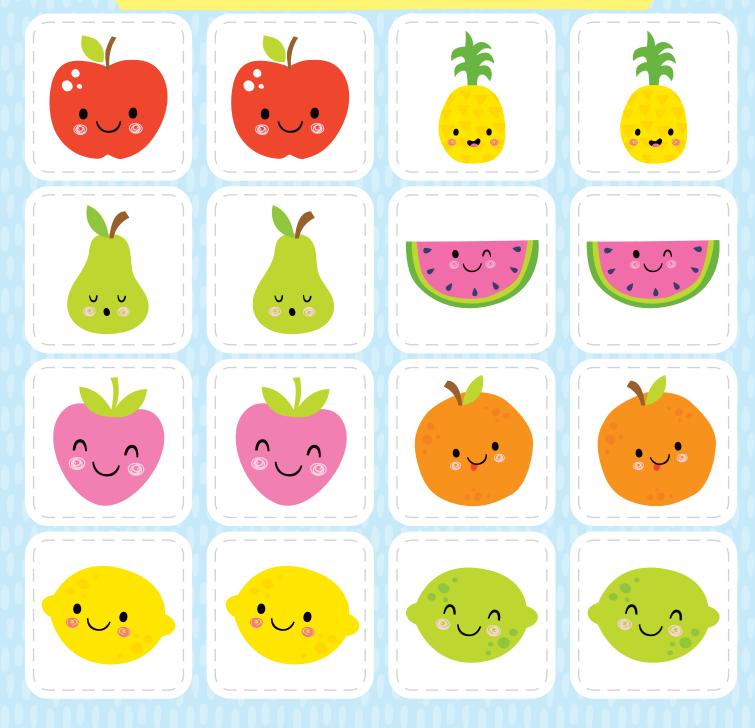

### FOOD FINDS

#### How to play:

This is a game for 2 to 4 players.

- 1. Cut out the cards and arrange them picture-side down.
- 2. Take turns turning over two cards. If the cards match, put them aside. If they do not match, return them picture-side down.
- 3. Keep going until you have found all the pairs. The winner is the player with the most pairs at the end.