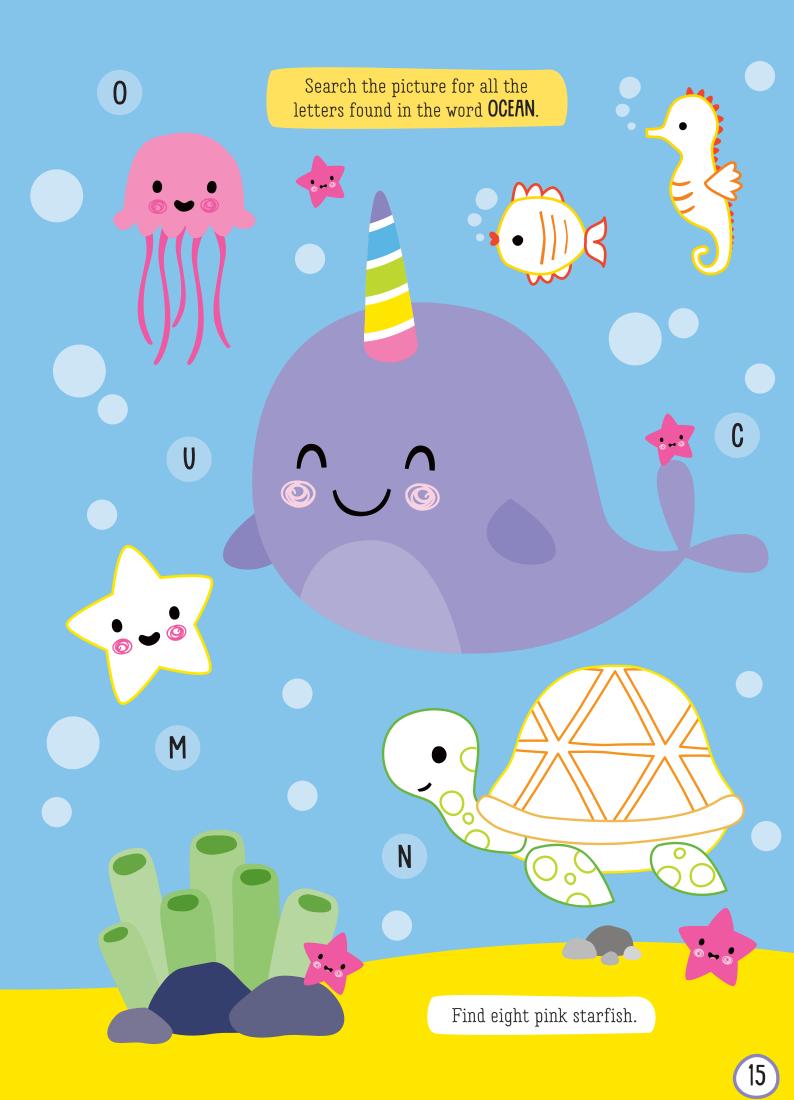

## UNDER THE SEA

Each animal has an identical twin. Find the twin and then colour it to match.

G

A

6 🗡 6

V

E

Ρ