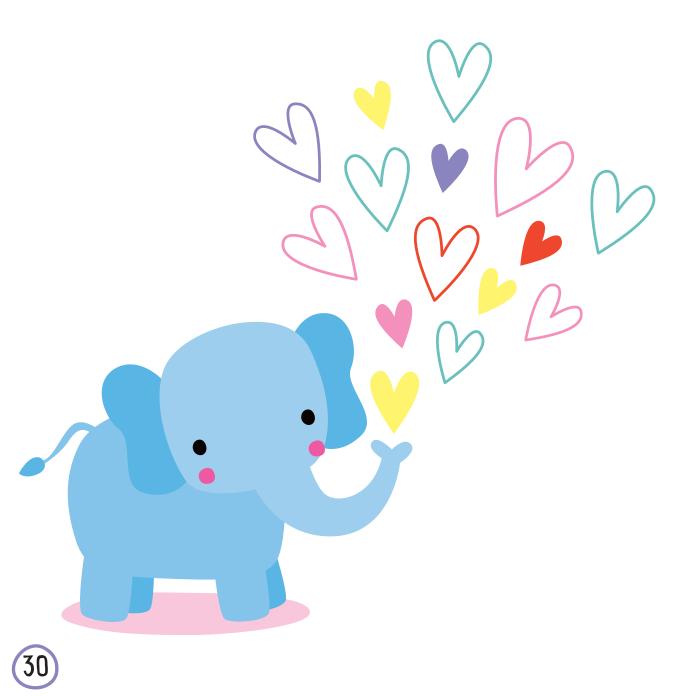

### **ELEPHANT-TASTIC!**

Fill the page with hearts. Then, colour them to finish!