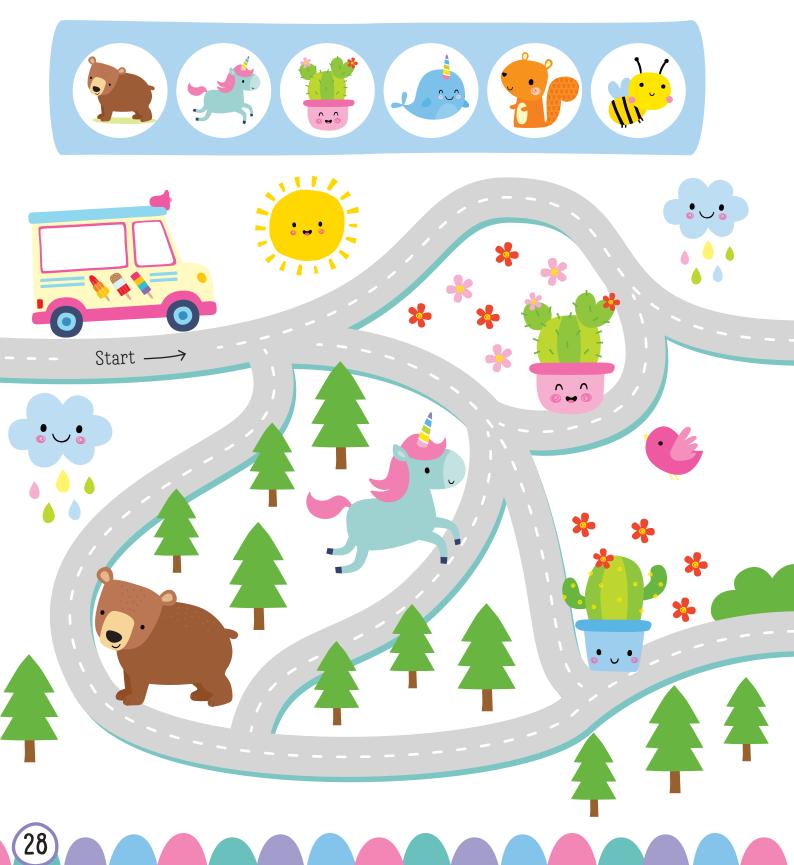

## **ICE-CREAM VAN**

Guide the ice-cream van through town. You must pass the customers in the order shown below.