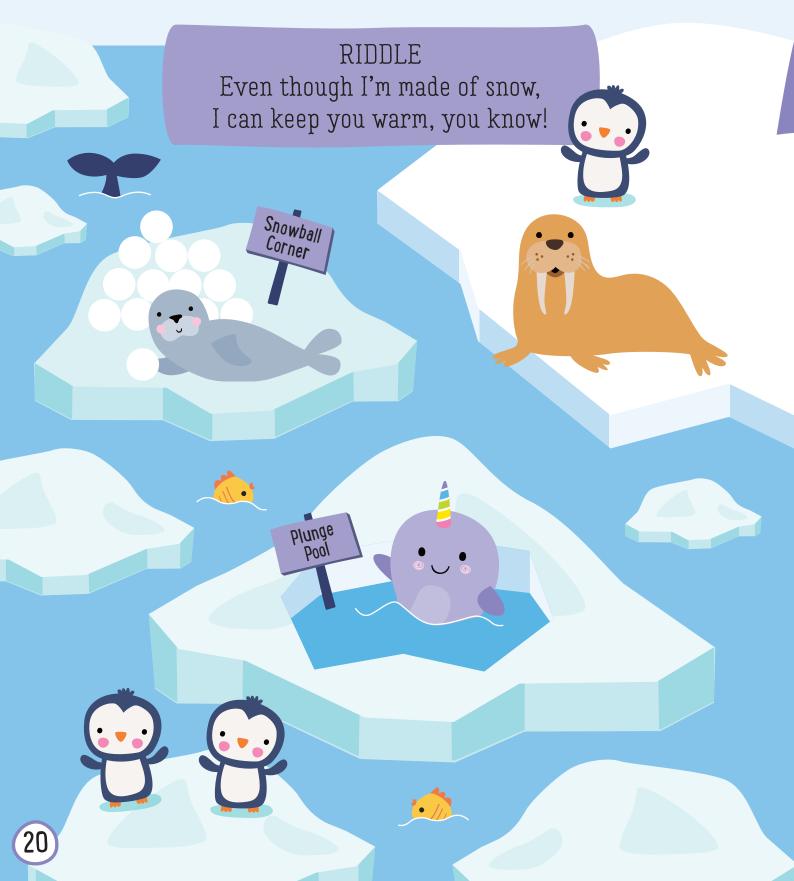

## POLAR PALS

Solve the riddle, and then circle where you think the penguin chick is hiding.