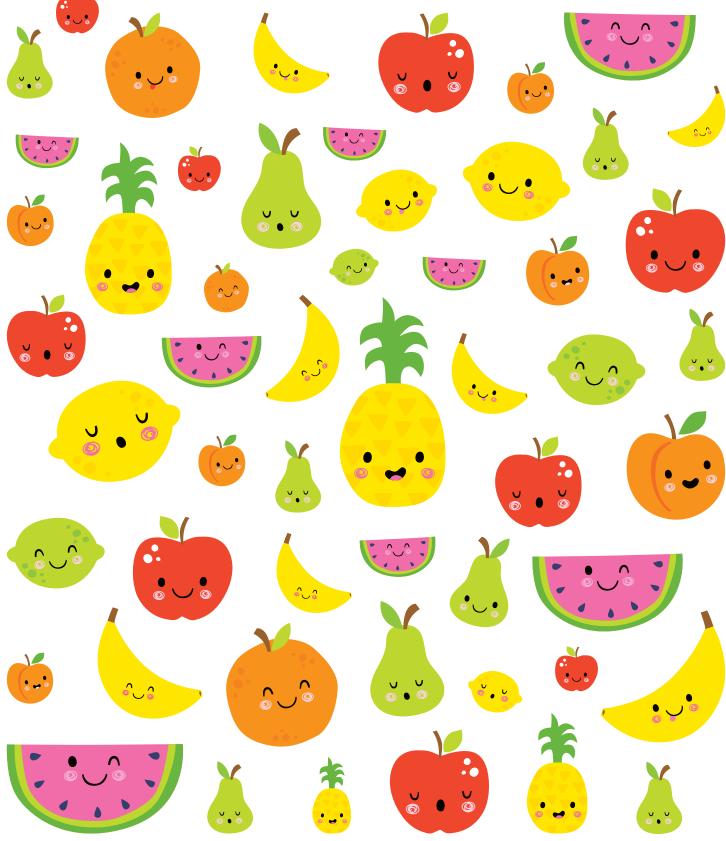

## FRUITY FINDS

Find the fruit that looks like this.





#### **BEACH BUDDIES** Guide the starfish to the ocean. Use the key to guide you. KEY: Start **^** ⊷ 0 **^** ⊷ ∂ **₩ ^** ⊷ ∂ Finish •





## RAINBOW ROWS

Use colour to finish the patterns.







## MAGICAL MANE

Doodle swirls and patterns on the unicorn's mane.

## **CUTE CUPCAKES**

Who has the most cupcakes? Count the cupcakes in each column, and then write the totals in the circles.





## IN THE JUNGLE

Search the jungle for the animals below.

How many of each animal can you see? Write the answers in the circles.

0





lions





(•••)







## **BUSY BEE**

€.

Guide the bee through the maze to the beehive.

Start

Finish 🗲

Ni

## SQUIRRELLED AWAY

How many acorns can you find hiding in the squirrel's tree? Write the answer.

Answer: 8

O

# WONDERFUL WEATHER

Finish the ac