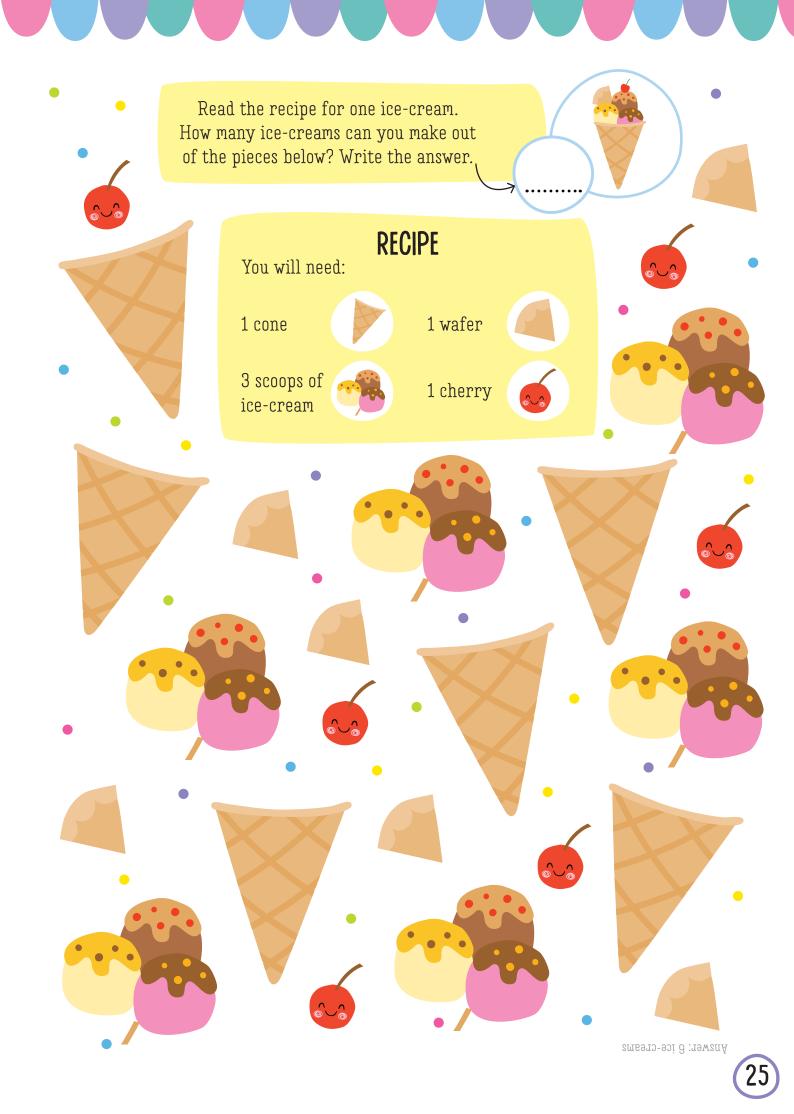

b<br>r<br>u | i<br>m<br>e    |            |  |
| h<br>I        | n<br>â      | s<br>n      | )<br>Q<br>0            | •<br>0<br>7 | h<br>â      | f<br>n      | s<br>g      | S<br>e      | k<br>g      | j<br>0         |            |  |
| p<br>e        | n<br>a      | e<br>d      | S<br>0                 | n<br>p      | r<br>k      | ۲<br>S      | ۷<br>۲      | e<br>e      | Z<br>b      | e<br>b         |            |  |
| 6<br>ר<br>6   | y<br>C<br>O | p<br>u<br>d | i<br>p<br>t            | n<br>C<br>f | e<br>a<br>m | a<br>k<br>s | p<br>e<br>y | p<br>o<br>d | l<br>W<br>j | e<br>o<br>d    |            |  |
| •             |             | Can yo      | ou find                |             | pieces      | s of wa     | aterme      | elon?       |             |                |            |  |



## **DINO DOODLES**

Trace the lines to finish the dinosaur. Then, colour it in.

Find the one that matches this silhouette.

## EGG-CELLENT FINDS

Search the grid for the patterns below. Tick the boxes when you find them.





## **ICE-CREAM VAN**



Guide the ice-cream van through town. You must pass the customers in the order shown below.





### **ELEPHANT-TASTIC!**

Fill the page with hearts. Then, colour them to finish!



## RAINBOW GARLAND

The next two pages contain everything you need to make a rainbow garland!

#### INSTRUCTIONS:

- Cut out the cloud shape. Tape three strings of ribbon, evenly spaced, to the back of the cloud.
- Now cut out the remaining shapes. Tape them to the three strings of ribbon.
- 3. Hang it wherever you want!

### RAINBOW GARLAND



### PRETTY PUZZLE