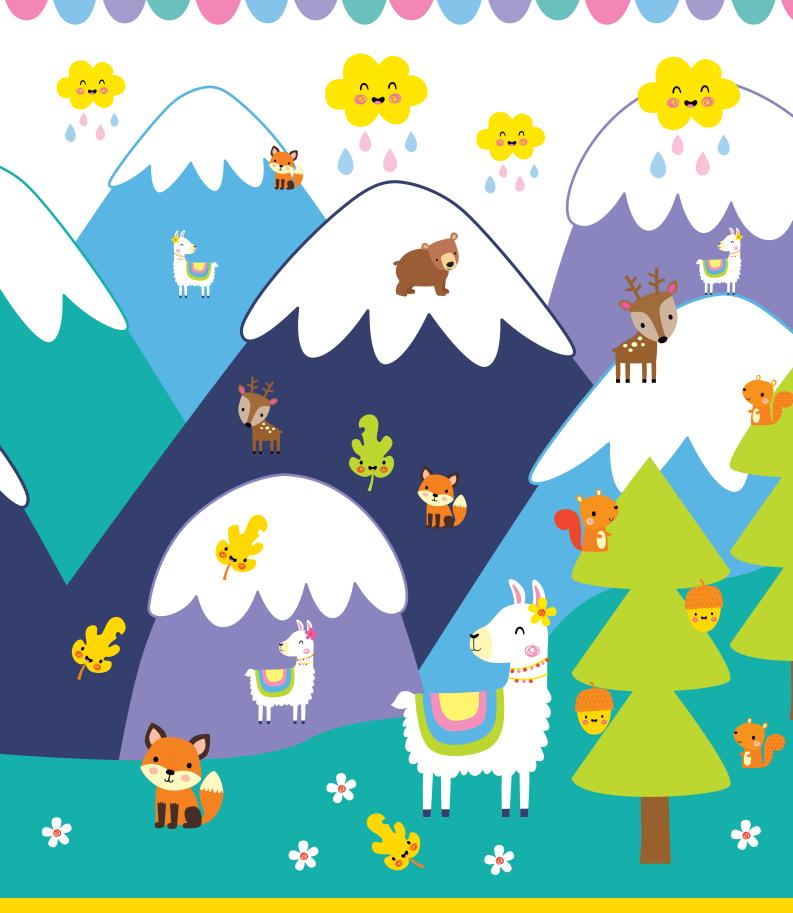

## MOUNTAIN ADVENTURE

Search the mountains for the things below.

43

0

JJ

Tick the boxes when you find them.

•