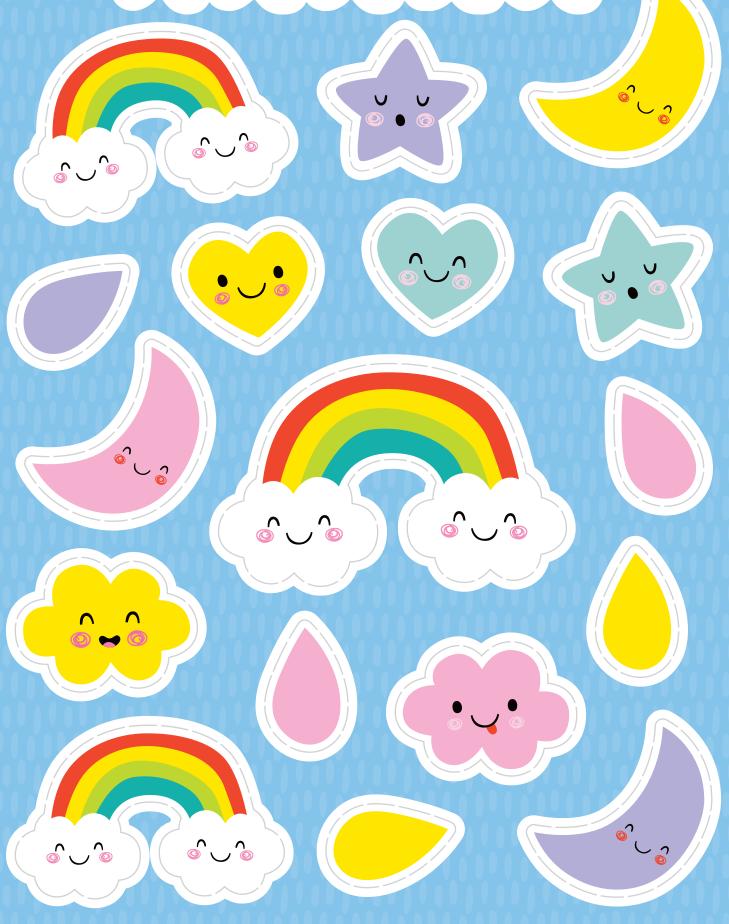

## RAINBOW GARLAND

The next two pages contain everything you need to make a rainbow garland!

#### INSTRUCTIONS:

- Cut out the cloud shape. Tape three strings of ribbon, evenly spaced, to the back of the cloud.
- Now cut out the remaining shapes. Tape them to the three strings of ribbon.
- 3. Hang it wherever you want!

### RAINBOW GARLAND