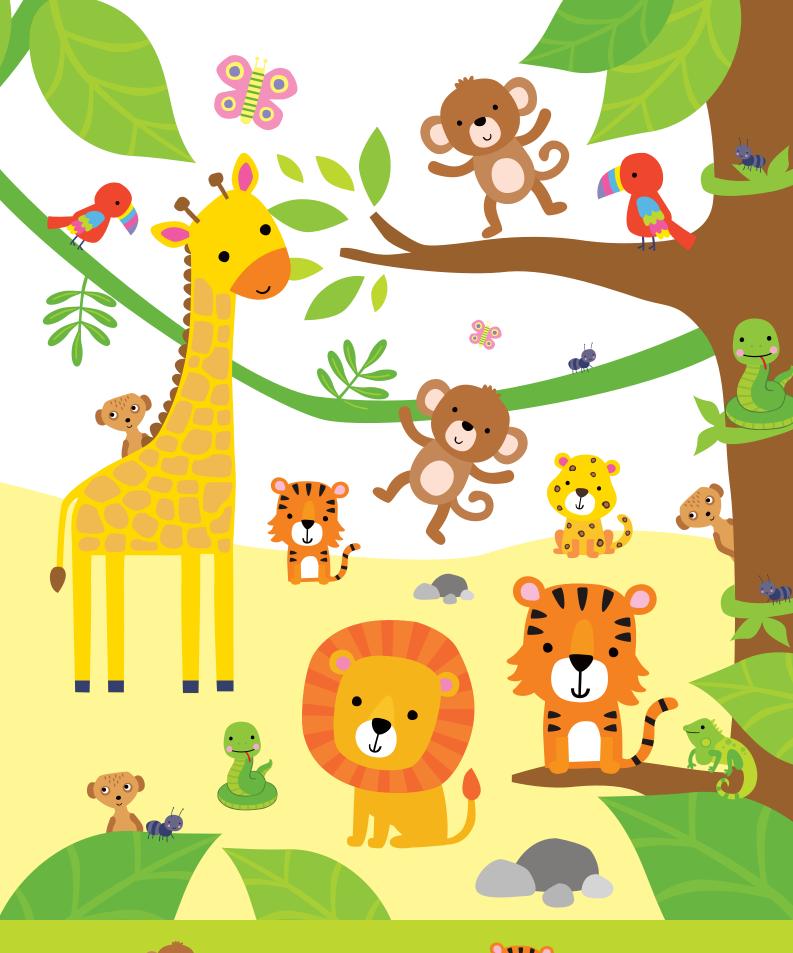

## IN THE JUNGLE

Search the jungle for the animals below.

How many of each animal can you see? Write the answers in the circles.

0

lions

(•••)