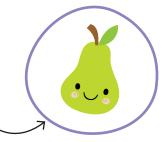

## FRUITY FINDS

Find the fruit that looks like this.





#### **BEACH BUDDIES** Guide the starfish to the ocean. Use the key to guide you. KEY: Start **^** ⊷ 0 **^** ⊷ ∂ **₩ ^** ⊷ ∂ Finish •





## RAINBOW ROWS

Use colour to finish the patterns.







## MAGICAL MANE

Doodle swirls and patterns on the unicorn's mane.

## **CUTE CUPCAKES**

Who has the most cupcakes? Count the cupcakes in each column, and then write the totals in the circles.





## IN THE JUNGLE

Search the jungle for the animals below.

How many of each animal can you see? Write the answers in the circles.

0





lions





(•••)







## **BUSY BEE**

€.

Guide the bee through the maze to the beehive.

Start

Finish 🗲

Ni

## SQUIRRELLED AWAY

How many acorns can you find hiding in the squirrel's tree? Write the answer.

Answer: 8

O

# WONDERFUL WEATHER

Finish the