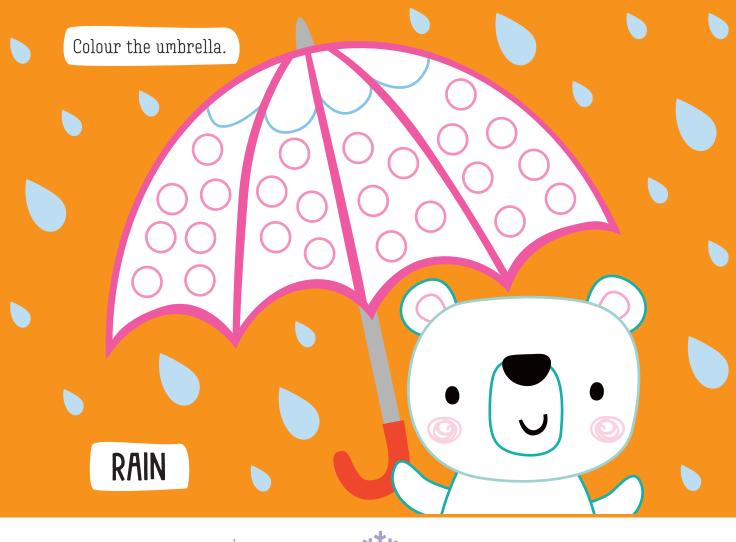

nish •





## RAINBOW ROWS

Use colour to finish the patterns.







## MAGICAL MANE

Doodle swirls and patterns on the unicorn's mane.

## **CUTE CUPCAKES**

Who has the most cupcakes? Count the cupcakes in each column, and then write the totals in the circles.





## IN THE JUNGLE

Search the jungle for the animals below.

How many of each animal can you see? Write the answers in the circles.

0





lions





(•••)







## **BUSY BEE**

€.

Guide the bee through the maze to the beehive.

Start

Finish 🗲

Ni

## SQUIRRELLED AWAY

How many acorns can you find hiding in the squirrel's tree? Write the answer.

Answer: 8

O

# WONDERFUL WEATHER

Finish the activities for each weather.

v • 0 ⊚ • 0

#### How many lightning bolts can you count? Write the answer.

U O



• •

**STORM** 





## UNDER THE SEA

Each animal has an identical twin. Find the twin and then colour it to match.



G

A

6 🗡 6

V

E

Ρ





## FLUTTER FRIENDS

Colour the butterfly. Use the dots to guide you.

...

Trace the bumblebee trails.

## MOUNTAIN ADVENTURE

Search the mountains for the things below.

43

0

JJ

Tick the boxes when you find them.







•









## POLAR PALS

Solve the riddle, and then circle where you think the penguin chick is hiding.





## PET PORTRAITS

Finish the pet portraits. Use the grids to guide you.



•••







 $(\mathcal{R})$ 



### WHERE IS BEAR?



|               | Fin         | d all       | TA<br>the              | food        | l wor       | rds ir      | n the       | e gria      |             |                |            |  |
|---------------|---