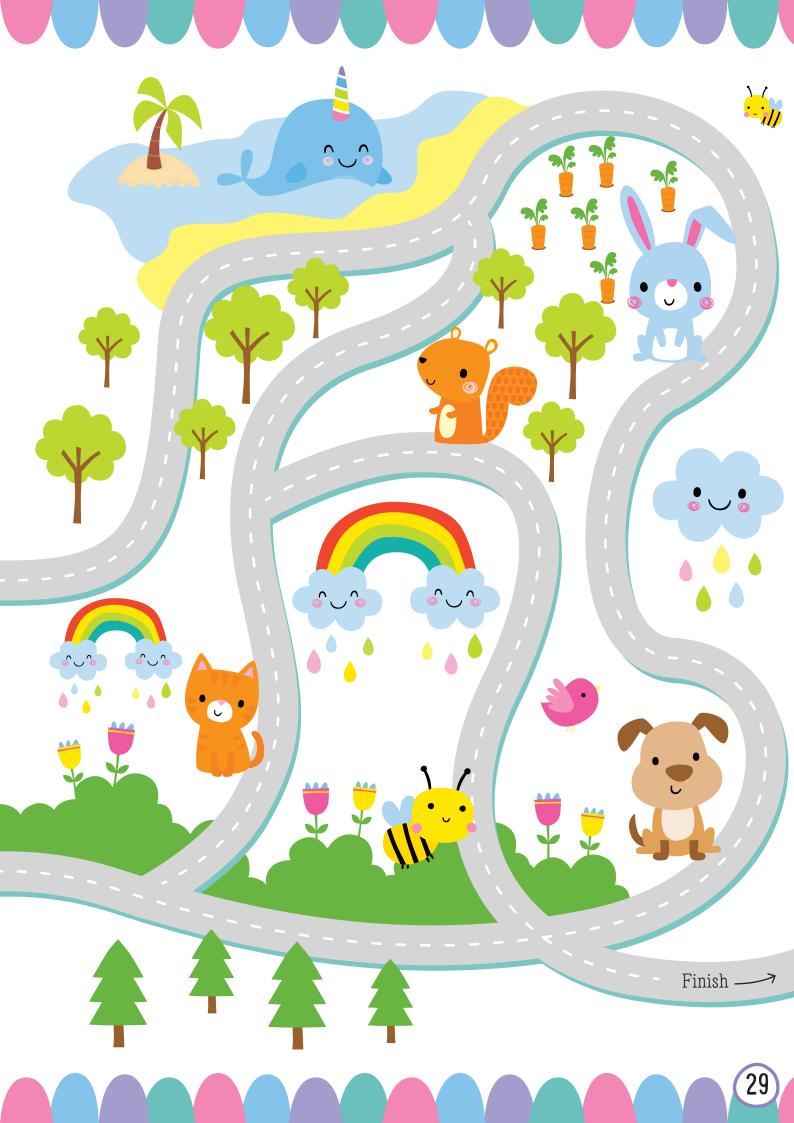

## **ICE-CREAM VAN**

Guide the ice-cream van through town. You must pass the customers in the order shown below.