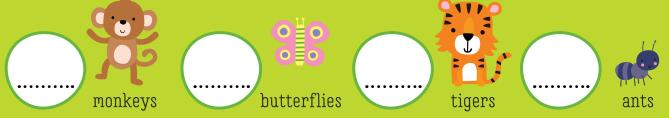

## IN THE JUNGLE

Search the jungle for the animals below.

How many of each animal can you see? Write the answers in the circles.

0

lions

(•••)