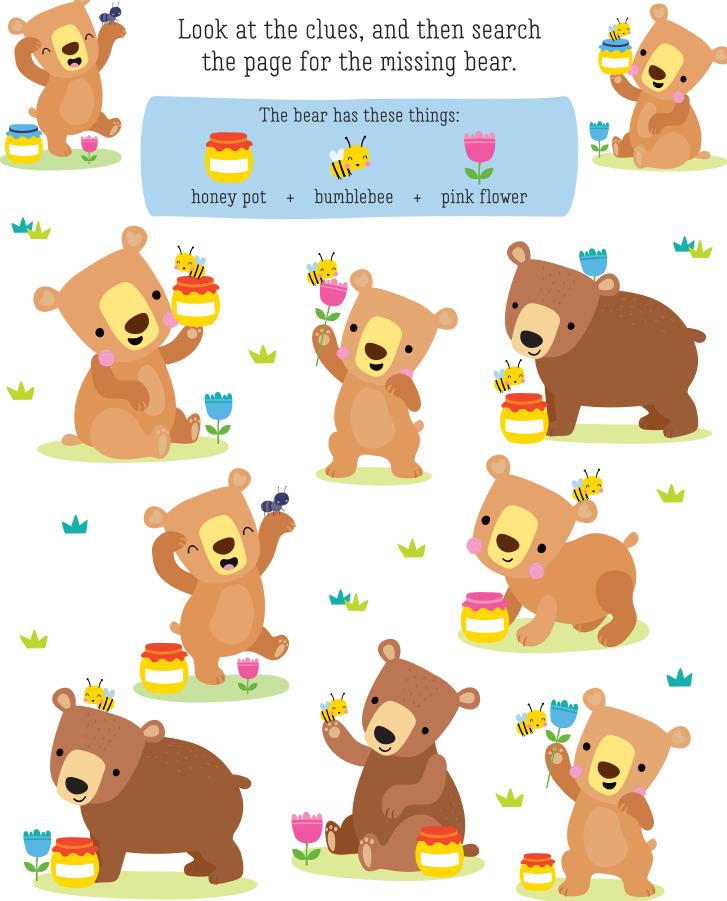

### WHERE IS BEAR?

|               | Fin         | d all       | TA<br>the              | food        | l wor       | rds ir      | n the       | e gria      |             |                |            |  |
|---------------|-------------|-------------|------------------------|-------------|-------------|-------------|-------------|-------------|-------------|----------------|------------|--|
| banar<br>lime | na          | Word        | ls can<br>cool<br>oran | kie         | acro        |             | pcake       |             | *           | lemor<br>pinea | n<br>apple |  |
| a             | n           | C           | C                      | 0           | 0           | k           | i           | e           | 1           | 1              |            |  |
| C<br>T<br>e   | l<br>b<br>a | p<br>d<br>i | d<br>I<br>i            | r<br>e<br>x | d<br>m<br>t | i<br>O<br>N | g<br>n<br>w | e<br>e<br>k | b<br>r<br>u | i<br>m<br>e    |            |  |
| h<br>I        | n<br>â      | s<br>n      | )<br>Q<br>0            | •<br>0<br>7 | h<br>â      | f<br>n      | s<br>g      | S<br>e      | k<br>g      | j<br>0         |            |  |
| p<br>e        | n<br>a      | e<br>d      | S<br>0                 | n<br>p      | r<br>k      | ۲<br>S      | ۷<br>۲      | e<br>e      | Z<br>b      | e<br>b         |            |  |
| 6<br>ר<br>6   | y<br>C<br>O | p<br>u<br>d | i<br>p<br>t            | n<br>C<br>f | e<br>a<br>m | a<br>k<br>s | p<br>e<br>y | p<br>o<br>d | l<br>W<br>j | e<br>o<br>d    |            |  |
| •             |             | Can yo      | ou find                |             | pieces      | s of wa     | aterme      | elon?       |             |                |            |  |