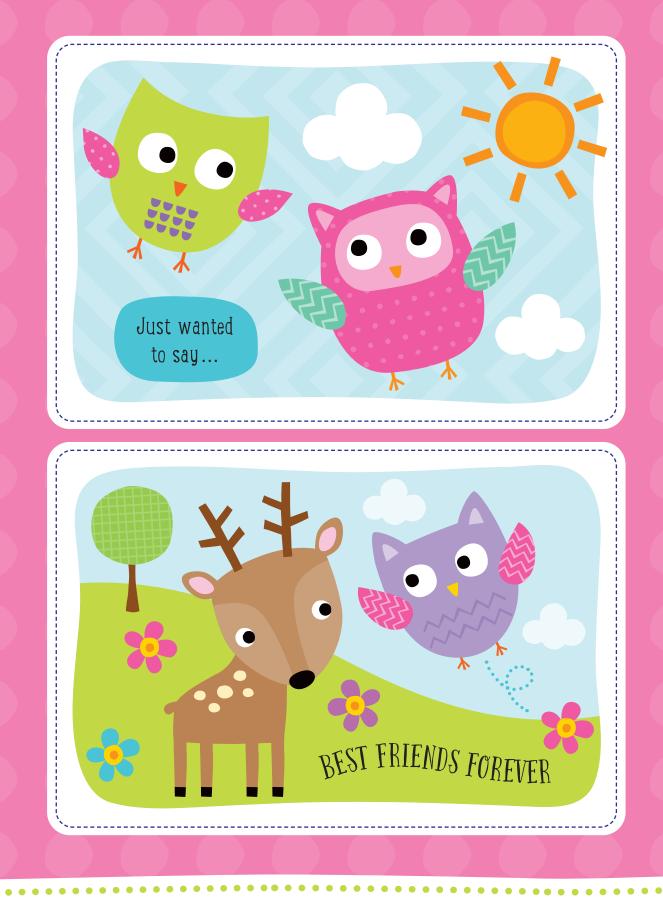

### PRETTY POSTCARDS

Cut out and complete the postcards, then post them to your friends.

Use scissors to carefully cut out the stickers.