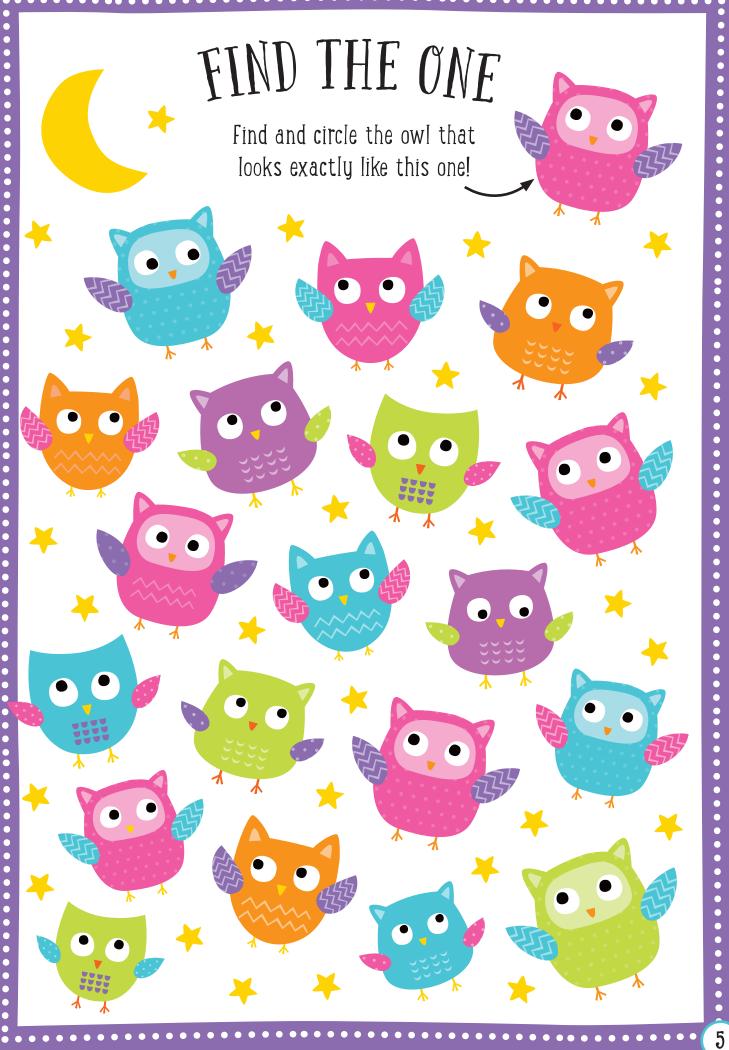

•

0 •









# TWIT-TWOO TRACE Trace the letters to help the owls spell out the words. •

•

•

•

•

•





## SUPER SNACKS

Use the pictures as clues to find the words in the wordsearch. Words can go down or across.

| q | m | m | y | r  | a | u | h | Z | n |
|---|---|---|---|----|---|---|---|---|---|
| j | f | V | þ | â  | n | a | n | â | j |
| C | h | 0 | С | 0  | Ι | a | t | е | С |
| r | 0 | h | d | е  | С | m | u | Х | j |
| S | t | r | a | W  | þ | e | r | r | y |
| С | İ | С | е | С  | r | е | a | m | I |
| â | f | W | r | р  | W | e | р | е | q |
| k | g | d | S | IJ | a | S | р | I | g |
| е | V | р | h | k  | I | Ų | Ι | þ | d |
| u | 0 | W | r | V  | n | l | е | h | y |







## BIRDY BOOKMARKS

I 

Cut out and decorate the owltastic bookmarks.

I I





### CUT-OUT PA