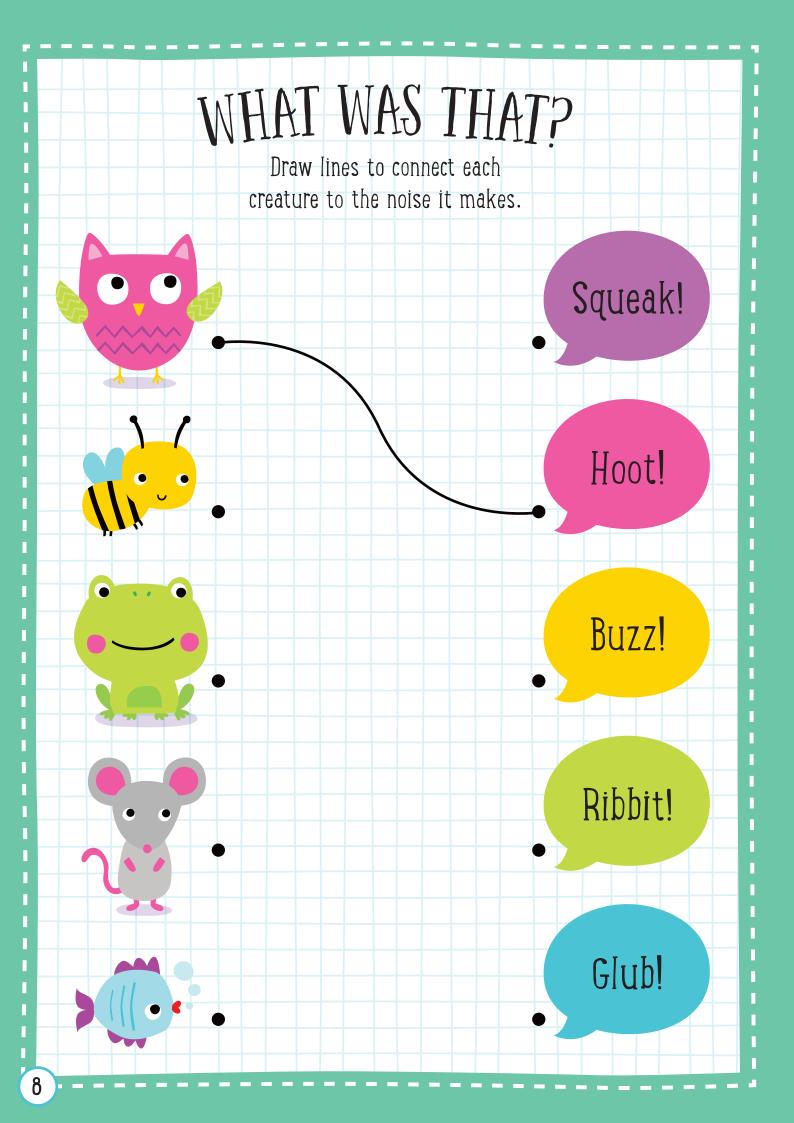

•

0 •









# TWIT-TWOO TRACE Trace the letters to help the owls spell out the words. •

•

•

•

•

•





## SUPER SNACKS

Use the pictures as clues to find the words in the wordsearch. Words can go down or across.

| q | m | m | y | r  | a | u | h | Z | n |
|---|---|---|---|----|---|---|---|---|---|
| j | f | V | þ | â  | n | a | n | â | j |
| C | h | 0 | С | 0  | Ι | a | t | е | С |
| r | 0 | h | d | е  | С | m | u | Х | j |
| S | t | r | a | W  | þ | e | r | r | y |
| С | İ | С | е | С  | r | е | a | m | I |
| â | f | W | r | р  | W | e | р | е | q |
| k | g | d | S | IJ | a | S | р | I | g |
| е | V | р | h | k  | I | Ų | Ι | þ | d |
| u | 0 | W | r | V  | n | l | е | h | y |







## BIRDY BOOKMARKS

I 

Cut out and decorate the owltastic bookmarks.

I I





### CUT-OUT PAL

Cut out the