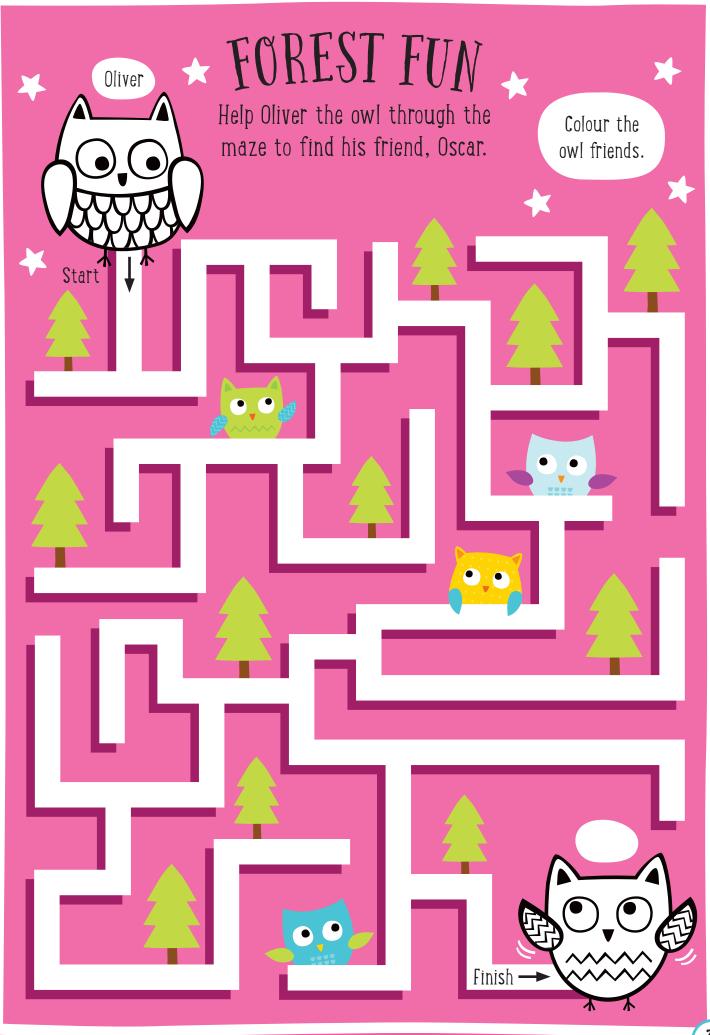

# TWIT-TWOO TRACE Trace the letters to help the owls spell out the words. •

•

•

•

•

•