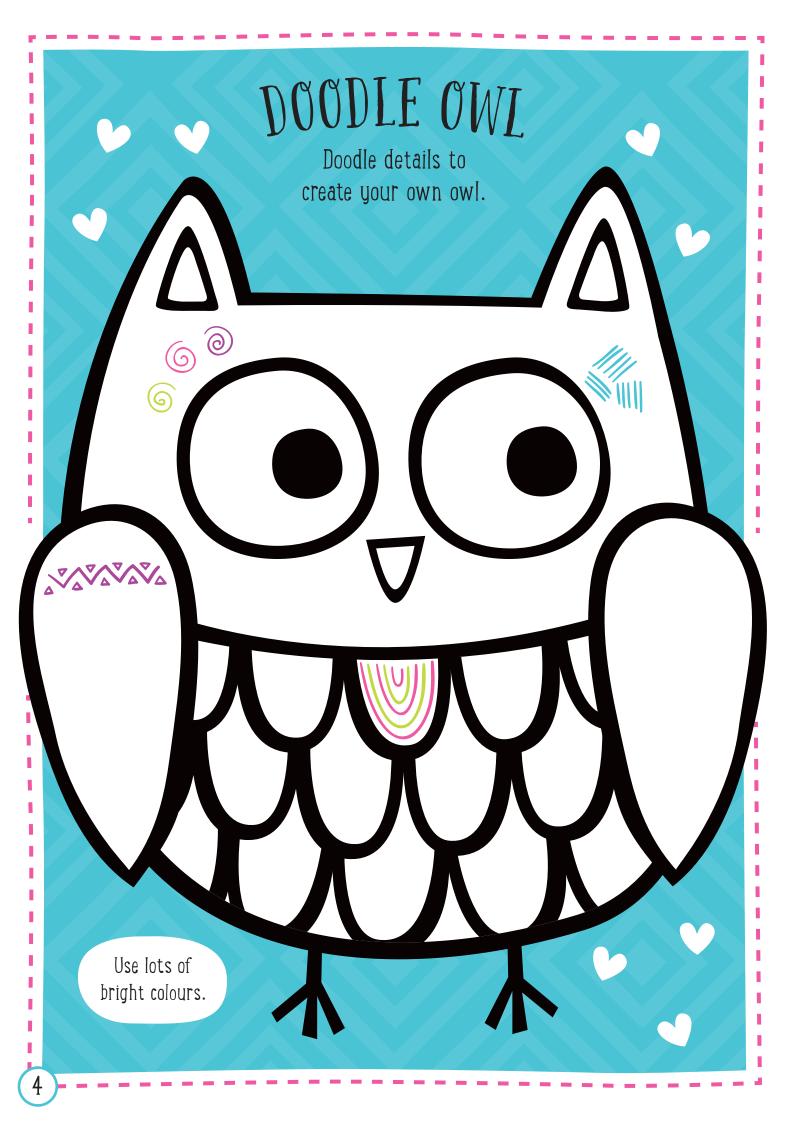

# TWIT-TWOO TRACE Trace the letters to help the owls spell out the words. •

•

•

•

•

•