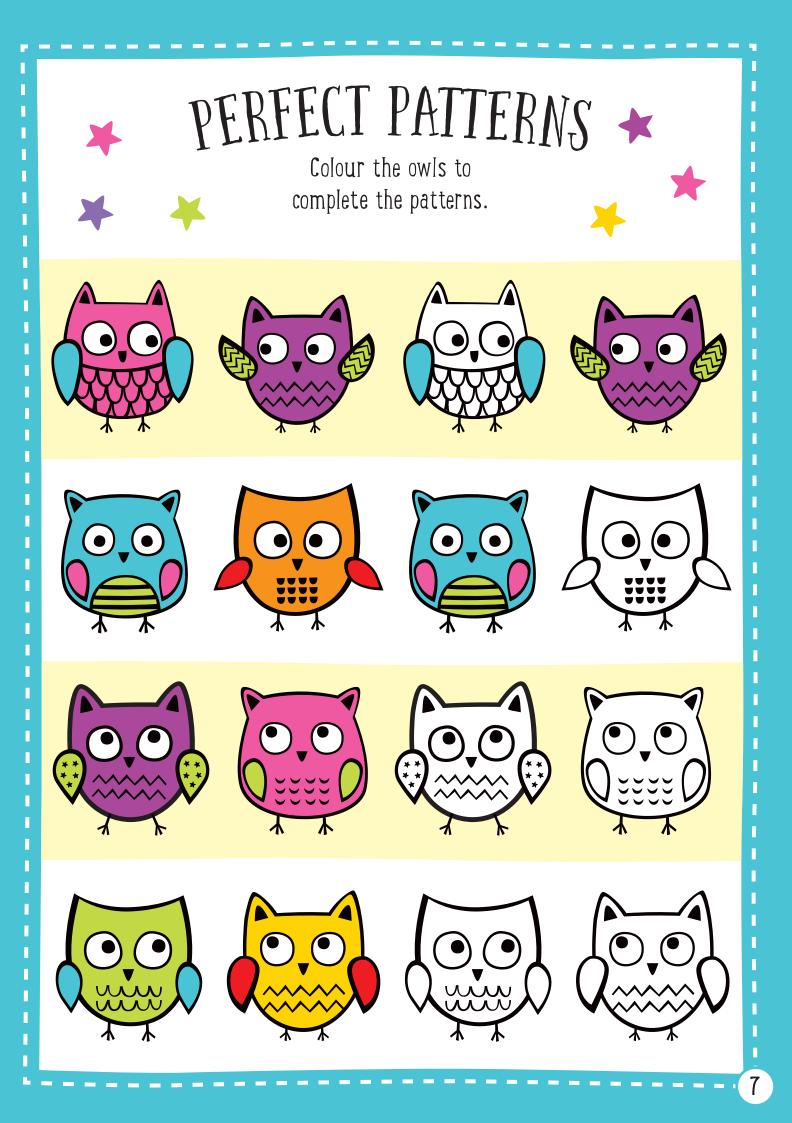

•

0 •









# TWIT-TWOO TRACE Trace the letters to help the owls spell out the words. •

•

•

•

•

•





## SUPER SNACKS

Use the pictures as clues to find the words in the wordsearch. Words can go down or across.

| q | m | m | y | r  | a | u | h | Z | n |
|---|---|---|---|----|---|---|---|---|---|
| j | f | V | þ | â  | n | a | n | â | j |
| C | h | 0 | С | 0  | Ι | a | t | е | С |
| r | 0 | h | d | е  | С | m | u | Х | j |
| S | t | r | a | W  | þ | e | r | r | y |
| С | İ | С | е | С  | r | е | a | m | I |
| â | f | W | r | р  | W | e | р | е | q |
| k | g | d | S | IJ | a | S | р | I | g |
| е | V | р | h | k  | I | Ų | Ι | þ | d |
| u | 0 | W | r | V  | n | l | е | h | y |







## BIRDY BOOKMARKS

I 

Cut out and decorate the owltastic bookmarks.

I I





### CUT-OUT PAL

Cut out t