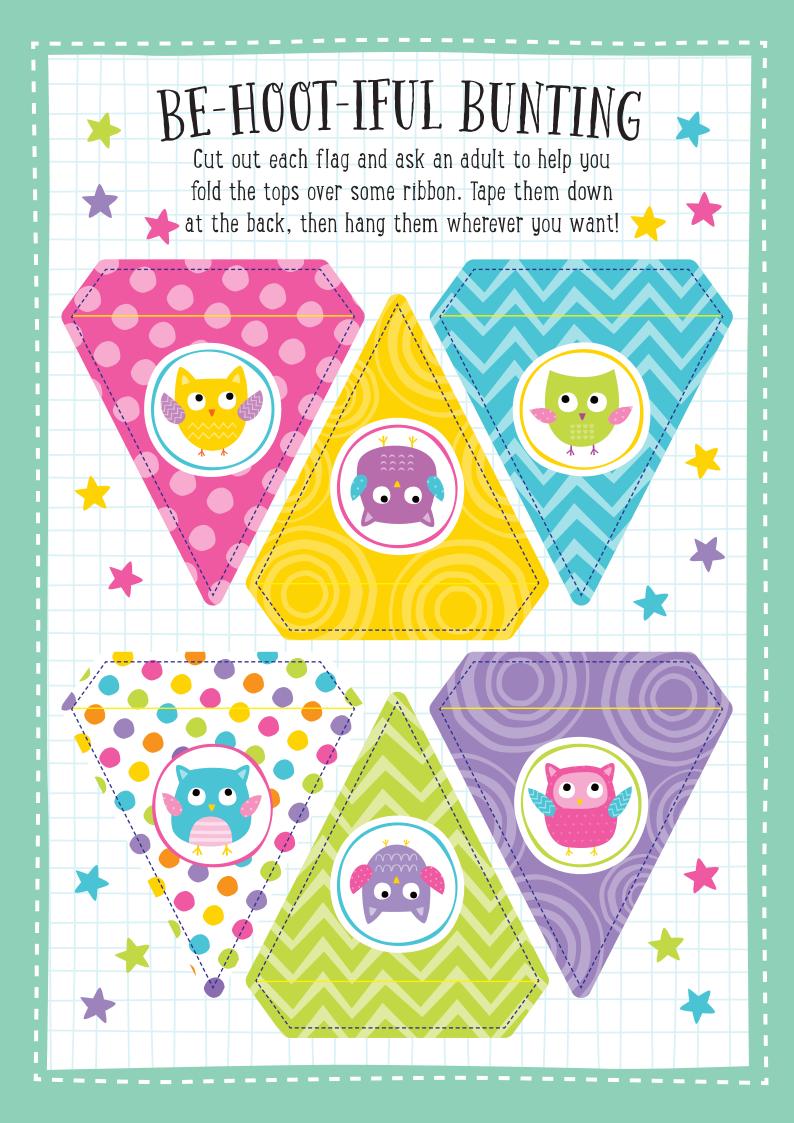

| a | u | h | Z | n |
|---|---|---|---|----|---|---|---|---|---|
| j | f | V | þ | â  | n | a | n | â | j |
| C | h | 0 | С | 0  | Ι | a | t | е | С |
| r | 0 | h | d | е  | С | m | u | Х | j |
| S | t | r | a | W  | þ | e | r | r | y |
| С | İ | С | е | С  | r | е | a | m | I |
| â | f | W | r | р  | W | e | р | е | q |
| k | g | d | S | IJ | a | S | р | I | g |
| е | V | р | h | k  | I | Ų | Ι | þ | d |
| u | 0 | W | r | V  | n | l | е | h | y |







## BIRDY BOOKMARKS

I 

Cut out and decorate the owltastic bookmarks.

I I





### CUT-OUT PAL

Cut out the owl and the stand, then fold the owl's wings. Next, slot the stand into the owl's feet. Now you have your own owltastic friend!

stand



### PRETTY POSTCARDS

Cut out and complete the postcards, then post them to your friends.







Use scissors to carefully cut out the stickers.