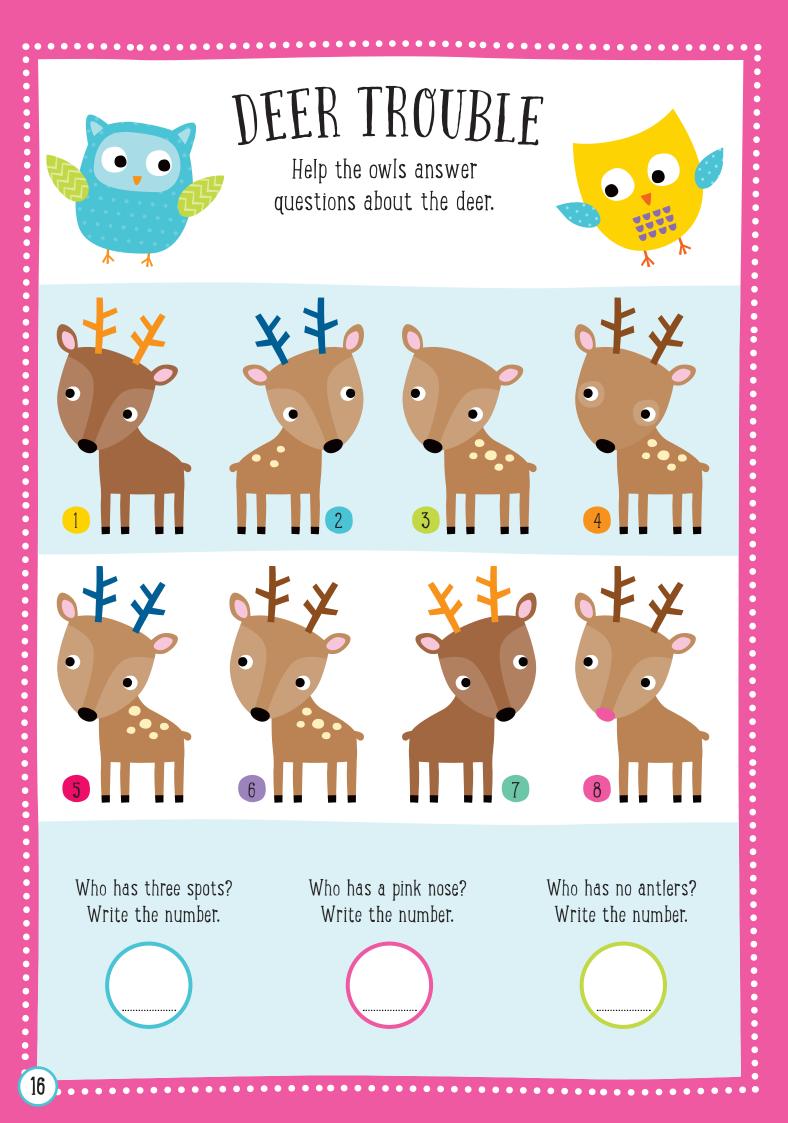

•

0 •









# TWIT-TWOO TRACE Trace the letters to help the owls spell out the words. •

•

•

•

•

•





## SUPER SNACKS

Use the pictures as clues to find the words in the wordsearch. Words can go down or across.

| q | m | m | y | r  | a | u | h | Z | n |
|---|---|---|---|----|---|---|---|---|---|
| j | f | V | þ | â  | n | a | n | â | j |
| C | h | 0 | С | 0  | Ι | a | t | е | С |
| r | 0 | h | d | е  | С | m | u | Х | j |
| S | t | r | a | W  | þ | e | r | r | y |
| С | İ | С | е | С  | r | е | a | m | I |
| â | f | W | r | р  | W | e | р | е | q |
| k | g | d | S | IJ | a | S | р | I | g |
| е | V | р | h | k  | I | Ų | Ι | þ | d |
| u | 0 | W | r | V  | n | l | е | h | y |







## BIRDY BOOKMARKS

I 

Cut out and decorate the owltastic bookmarks.

I I





### CUT-OUT PAL

Cut out the owl and the stand, then fold the owl's wings. Next, slot the stand into the owl's feet. Now you have your own owltastic friend!

stand



### PRETTY POSTCARDS

Cut out and complete the postcards, then post them to your friends.







Use scissors to carefully cut out the stickers.