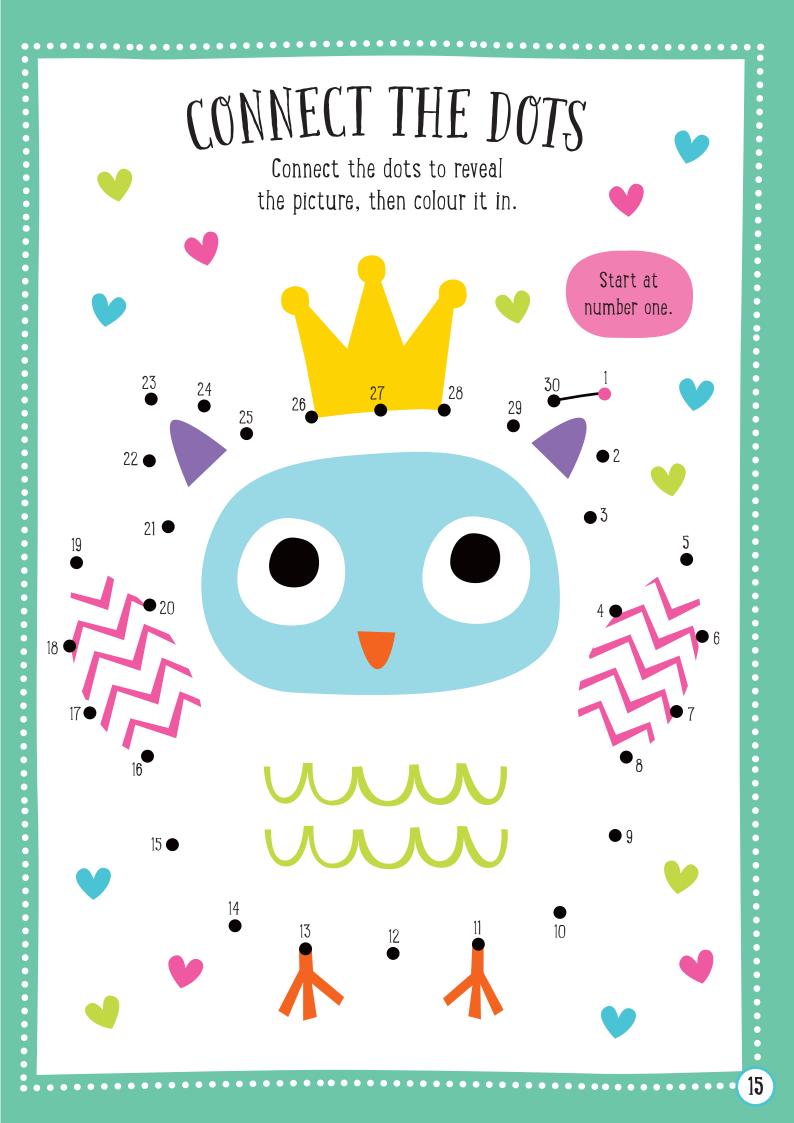

•

0 •









# TWIT-TWOO TRACE Trace the letters to help the owls spell out the words. •

•

•

•

•

•





## SUPER SNACKS

Use the pictures as clues to find the words in the wordsearch. Words can go down or across.

| q | m | m | y | r  | a | u | h | Z | n |
|---|---|---|---|----|---|---|---|---|---|
| j | f | V | þ | â  | n | a | n | â | j |
| C | h | 0 | С | 0  | Ι | a | t | е | С |
| r | 0 | h | d | е  | С | m | u | Х | j |
| S | t | r | a | W  | þ | e | r | r | y |
| С | İ | С | е | С  | r | е | a | m | I |
| â | f | W | r | р  | W | e | р | е | q |
| k | g | d | S | IJ | a | S | р | I | g |
| е | V | р | h | k  | I | Ų | Ι | þ | d |
| u | 0 | W | r | V  | n | l | е | h | y |







## BIRDY BOOKMARKS

I 

Cut out and decorate the owltastic bookmarks.

I I





### CUT-OUT PAL

Cut out the owl and the stand, then fold the owl's wings. Next, slot the stand into the owl's feet. Now you have your own owltastic friend!

stand



### PRETTY POSTCARDS

Cut out and complete the postcards, then post them to your friends.







Use scissors to carefully cut out the stickers.