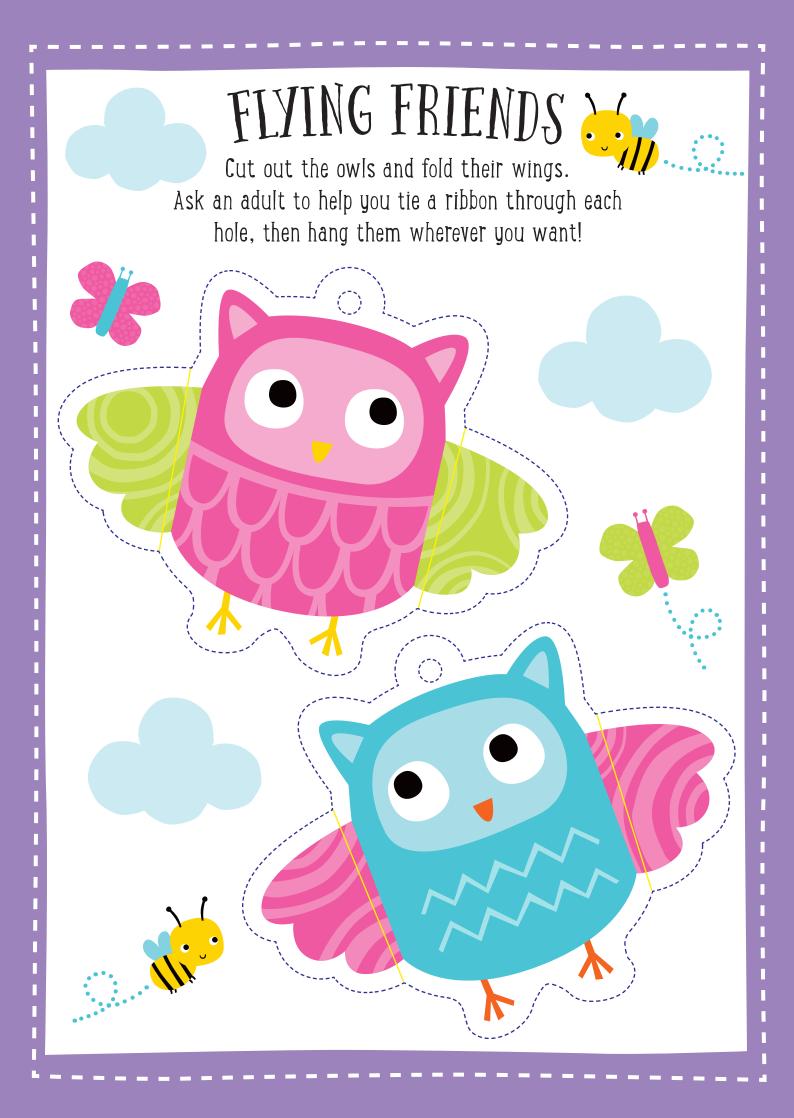

s clues to find the words in the wordsearch. Words can go down or across.

| q | m | m | y | r  | a | u | h | Z | n |
|---|---|---|---|----|---|---|---|---|---|
| j | f | V | þ | â  | n | a | n | â | j |
| C | h | 0 | С | 0  | Ι | a | t | е | С |
| r | 0 | h | d | е  | С | m | u | Х | j |
| S | t | r | a | W  | þ | e | r | r | y |
| С | İ | С | е | С  | r | е | a | m | I |
| â | f | W | r | р  | W | e | р | е | q |
| k | g | d | S | IJ | a | S | р | I | g |
| е | V | р | h | k  | I | Ų | Ι | þ | d |
| u | 0 | W | r | V  | n | l | е | h | y |







## BIRDY BOOKMARKS

I 

Cut out and decorate the owltastic bookmarks.

I I





### CUT-OUT PAL

Cut out the owl and the stand, then fold the owl's wings. Next, slot the stand into the owl's feet. Now you have your own owltastic friend!

stand



### PRETTY POSTCARDS

Cut out and complete the postcards, then post them to your friends.







Use scissors to carefully cut out the stickers.