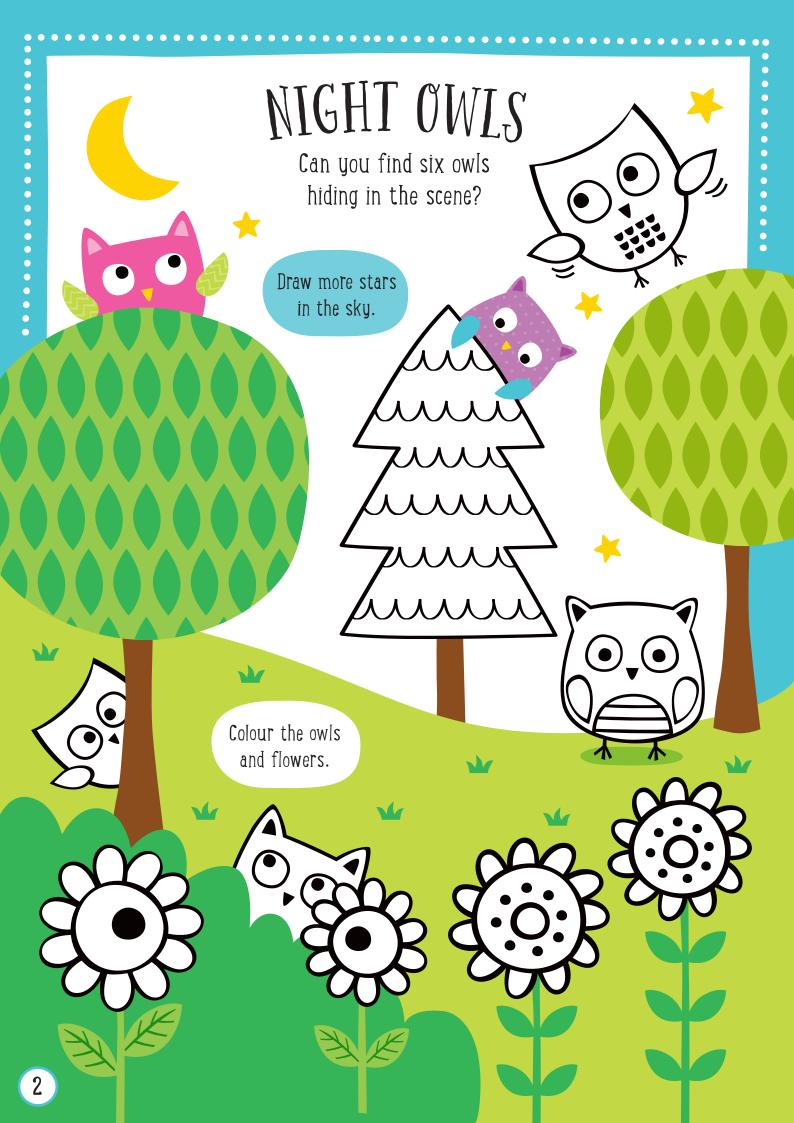

# TWIT-TWOO TRACE Trace the letters to help the owls spell out the words. •

•

•

•

•

•