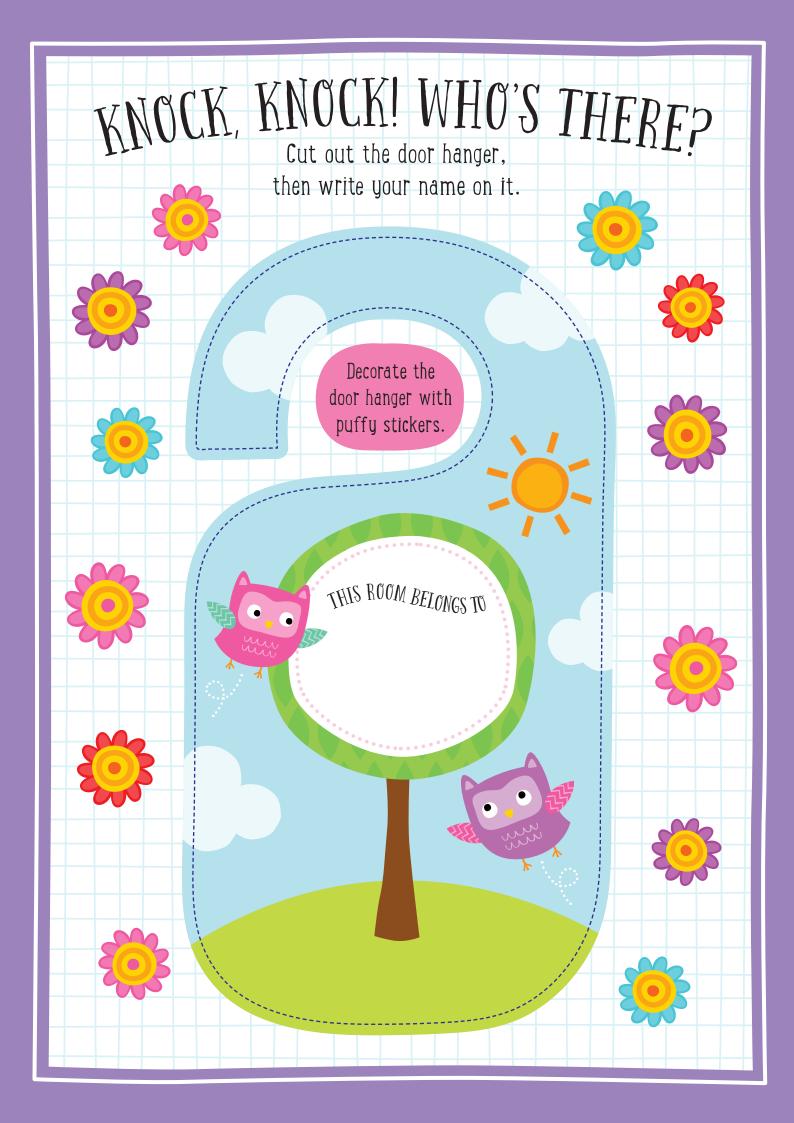

•

0 •









# TWIT-TWOO TRACE Trace the letters to help the owls spell out the words. •

•

•

•

•

•





## SUPER SNACKS

Use the pictures as clues to find the words in the wordsearch. Words can go down or across.

| q | m | m | y | r  | a | u | h | Z | n |
|---|---|---|---|----|---|---|---|---|---|
| j | f | V | þ | â  | n | a | n | â | j |
| C | h | 0 | С | 0  | Ι | a | t | е | С |
| r | 0 | h | d | е  | С | m | u | Х | j |
| S | t | r | a | W  | þ | e | r | r | y |
| С | İ | С | е | С  | r | е | a | m | I |
| â | f | W | r | р  | W | e | р | е | q |
| k | g | d | S | IJ | a | S | р | I | g |
| е | V | р | h | k  | I | Ų | Ι | þ | d |
| u | 0 | W | r | V  | n | l | е | h | y |







## BIRDY BOOKMARKS

I 

Cut out and decorate the owltastic bookmarks.

I I





### CUT-OUT PAL

Cut out the owl and the stand, then fold the owl's wings. Next, slot the stand into the owl's feet. Now you have your own owltastic friend!

stand



### PRETTY POSTCARDS

Cut out and complete the postcards, then post them to your friends.







Use scissors to carefully cut out the stickers.