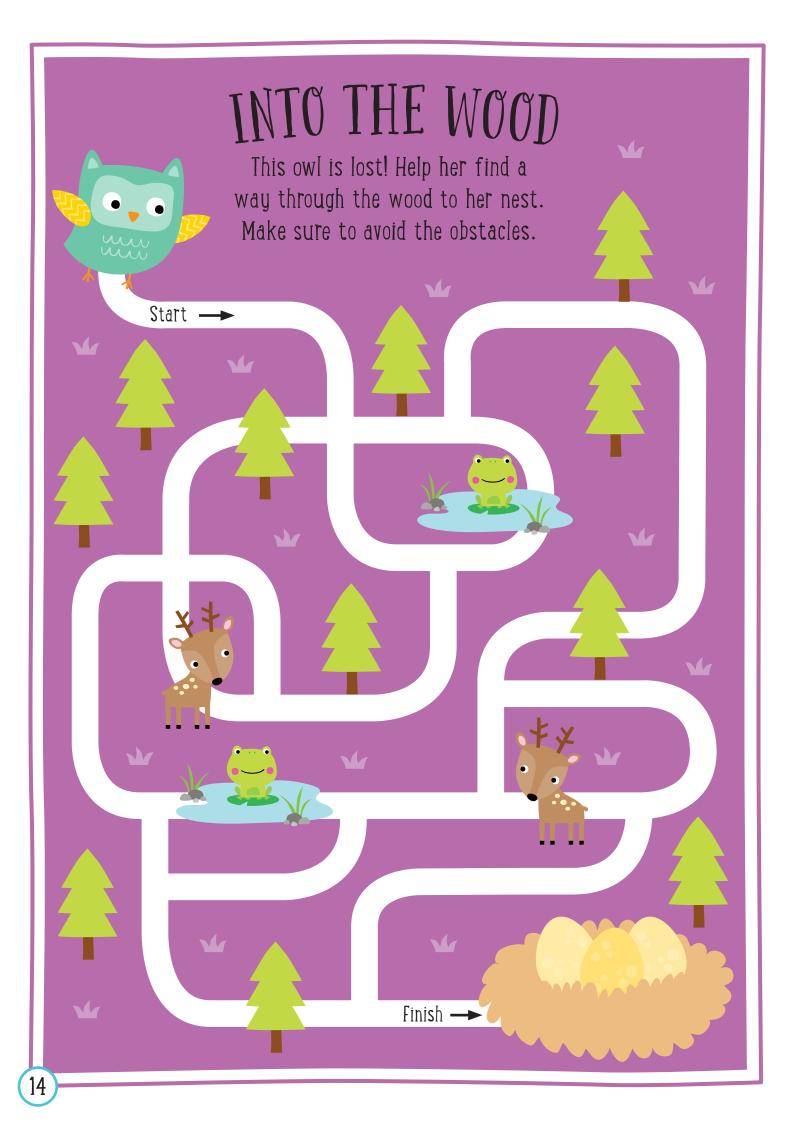

•

0 •









# TWIT-TWOO TRACE Trace the letters to help the owls spell out the words. •

•

•

•

•

•





## SUPER SNACKS

Use the pictures as clues to find the words in the wordsearch. Words can go down or across.

| q | m | m | y | r  | a | u | h | Z | n |
|---|---|---|---|----|---|---|---|---|---|
| j | f | V | þ | â  | n | a | n | â | j |
| C | h | 0 | С | 0  | Ι | a | t | е | С |
| r | 0 | h | d | е  | С | m | u | Х | j |
| S | t | r | a | W  | þ | e | r | r | y |
| С | İ | С | е | С  | r | е | a | m | I |
| â | f | W | r | р  | W | e | р | е | q |
| k | g | d | S | IJ | a | S | р | I | g |
| е | V | р | h | k  | I | Ų | Ι | þ | d |
| u | 0 | W | r | V  | n | l | е | h | y |







## BIRDY BOOKMARKS

I 

Cut out and decorate the owltastic bookmarks.

I I





### CUT-OUT PAL

Cut out the owl and the stand, then fold the owl's wings. Next, slot the stand into the owl's feet. Now you have your own owltastic friend!

stand



### PRETTY POSTCARDS

Cut out and complete the postcards, then post them to your friends.







Use scissors to carefully cut out the stickers.