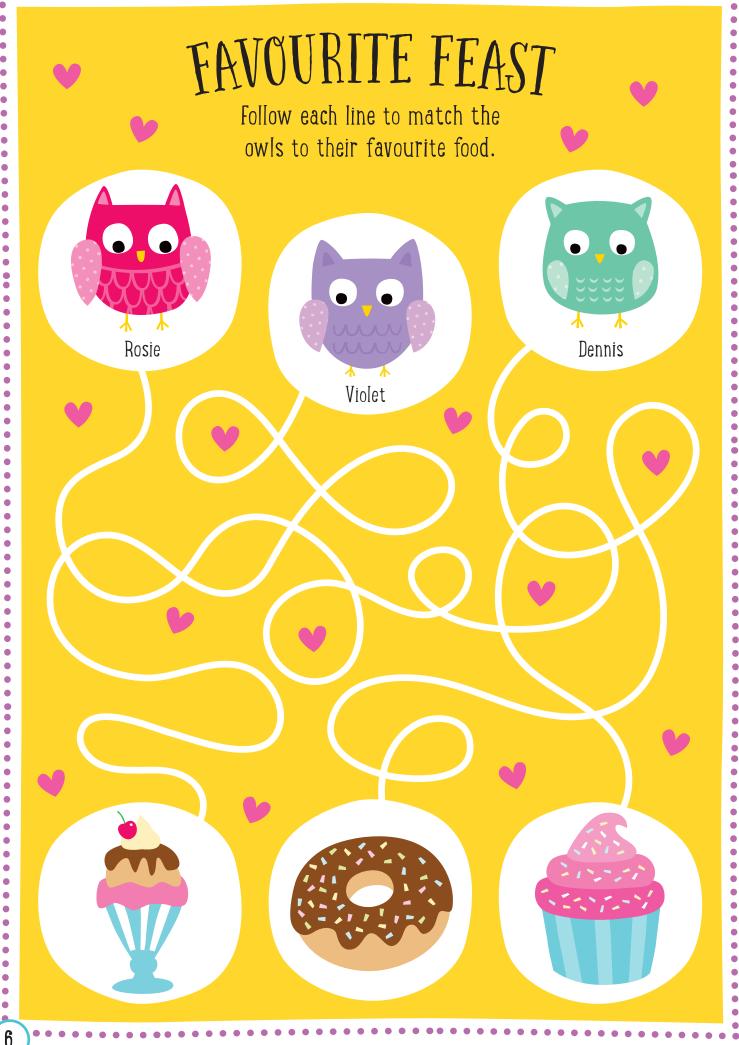

•

0 •









# TWIT-TWOO TRACE Trace the letters to help the owls spell out the words. •

•

•

•

•

•





## SUPER SNACKS

Use the pictures as clues to find the words in the wordsearch. Words can go down or across.

| q | m | m | y | r  | a | u | h | Z | n |
|---|---|---|---|----|---|---|---|---|---|
| j | f | V | þ | â  | n | a | n | â | j |
| C | h | 0 | С | 0  | Ι | a | t | е | С |
| r | 0 | h | d | е  | С | m | u | Х | j |
| S | t | r | a | W  | þ | e | r | r | y |
| С | İ | С | е | С  | r | е | a | m | I |
| â | f | W | r | р  | W | e | р | е | q |
| k | g | d | S | IJ | a | S | р | I | g |
| е | V | р | h | k  | I | Ų | Ι | þ | d |
| u | 0 | W | r | V  | n | l | е | h | y |







## BIRDY BOOKMARKS

I 

Cut out and decorate the owltastic bookmarks.

I I





### CUT-OUT PAL