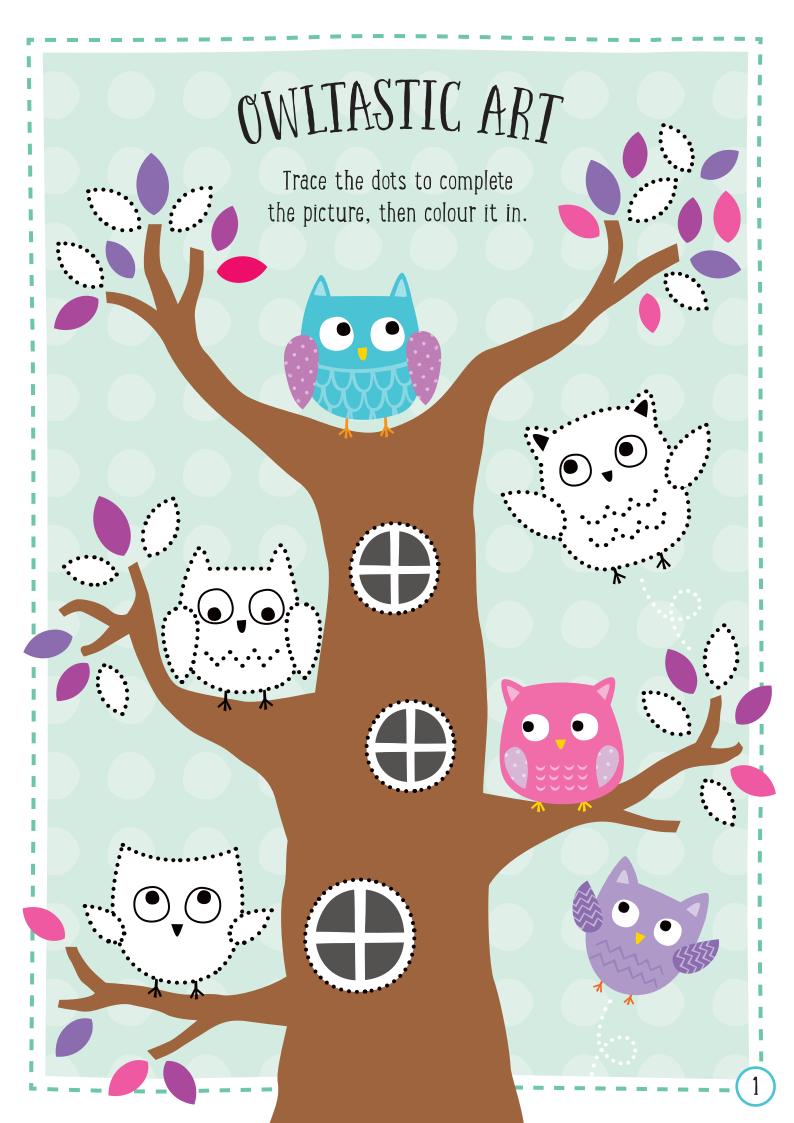

# TWIT-TWOO TRACE Trace the letters to help the owls spell out the words. •

•

•

•

•

•